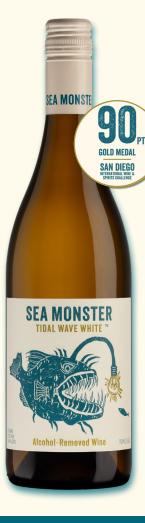

# SEA MONSTER TIDAL WAVE WHITE <sup>TM</sup>

#### LIGHT, BRIGHT & REFRESHING

AROMAS OF FRESH APPLE, HONEY, Star Jasmine, & Ripe Peach. With tropical notes of lychee & A hint of spice.

PAIR WITH LIGHTER MEALS OR Spicy Cuisine. Enjoyable any Time of day.

**O PTS.** SAN DIEGO INTERNATIONAL D MEDAL WINE & SPIRITS CHALLENGE

### ALCOHOL-REMOVED WINE