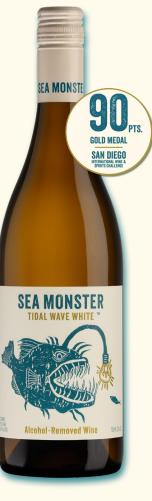

# SEA MONSTER TIDAL WAVE WHITE <sup>TM</sup>

### LIGHT, BRIGHT & REFRESHING

AROMAS OF FRESH APPLE, HONEY, Star Jasmine, & Ripe Peach. With tropical notes of lychee & A hint of spice.

PAIR WITH LIGHTER MEALS OR Spicy Cuisine. Enjoyable any Time of Day.

**ALCOHOL-REMOVED WINE**